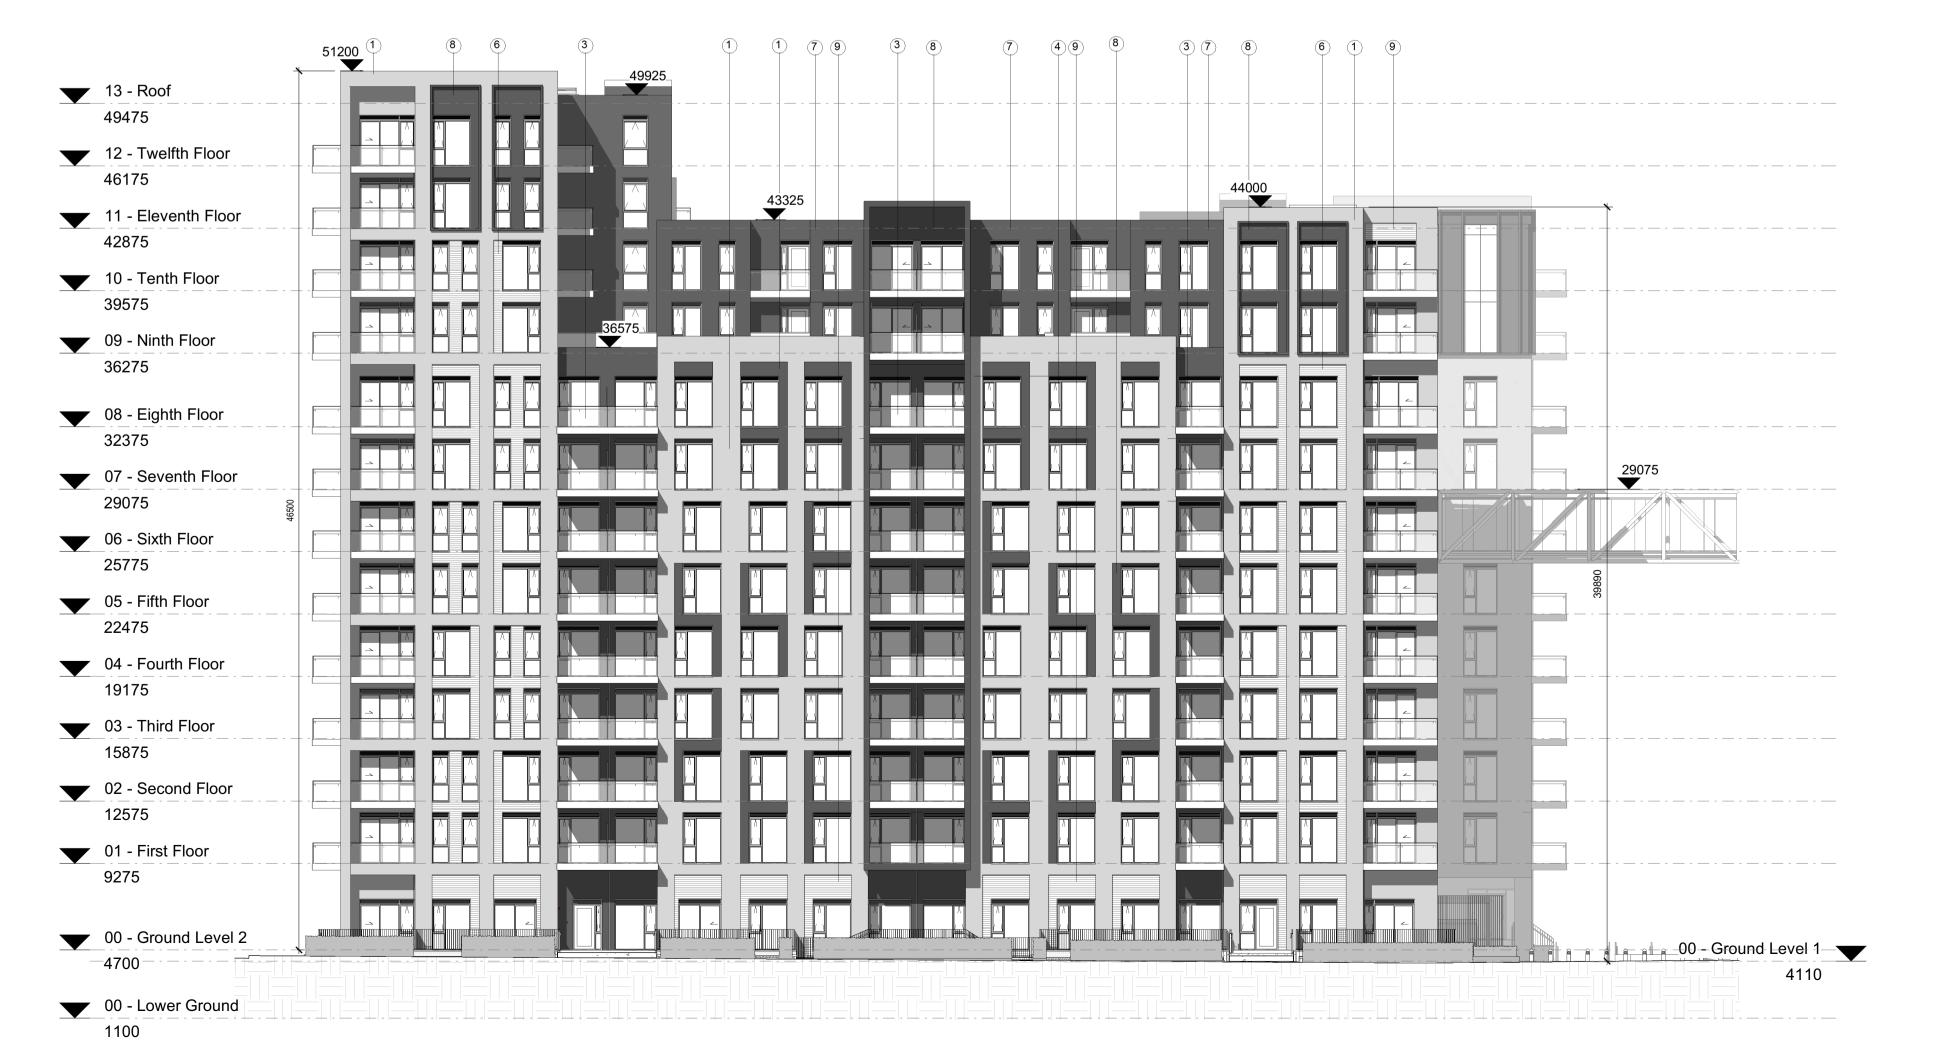

13 - Roof 49475 12 - Twelfth Floor 46175 11 - Eleventh Floor 42875 10 - Tenth Floor 39575 99 - Ninth Floor 36275 08 - Eighth Floor 32375 07 - Seventh Floor 29075 06 - Sixth Floor 25775 05 - Fifth Floor 22475 04 - Fourth Floor 19175 03 - Third Floor 15875 02 - Second Floor 12575 01 - First Floor 9275 00 - Ground Level 2 00 - Ground Level 1 → 00 - Lower Ground 1100

Block 1 - East Elevation
1:200

- P4-2013

ALL DIMENSIONS TO BE CHECKED ON SITE NO DIMENSIONS TO BE SCALED FROM THIS DRAWING THIS DRAWING IS TO BE READ IN CONJUNCTION WITH RELEVANT CONSULTANTS DRAWINGS

## **MATERIALS KEY**

- 1) BUFF FACING BRICKWORK
- ② GREY FACING BRICKWORK
- (3) GLAZED BALCONY
- 4 DOUBLE GLAZED WINDOWS
- (5) SCREENING TO PUMP STATION TO LANDSCAPE ARCHITECT'S DESIGN
- 6 RECESSED TEXTURED BUFF BRICK (shown hatched: 7 SOLID STANDING SEAM METAL PANEL
- 8 SOLID METAL PANEL
- 9 RECESSED BRICK PANEL
- (10) GLAZED WALKWAY
- 11) CURTAIN WALLING

## Block 1 - East & West Elevations -Proposed

DRAWING NUMBER HJL JOB No. P4-2013 950291 DRAWING STATUS: REVISION S0 ISSUED FOR PLANNING 02 COPYRIGHT©

**Block 1 - West Elevation**